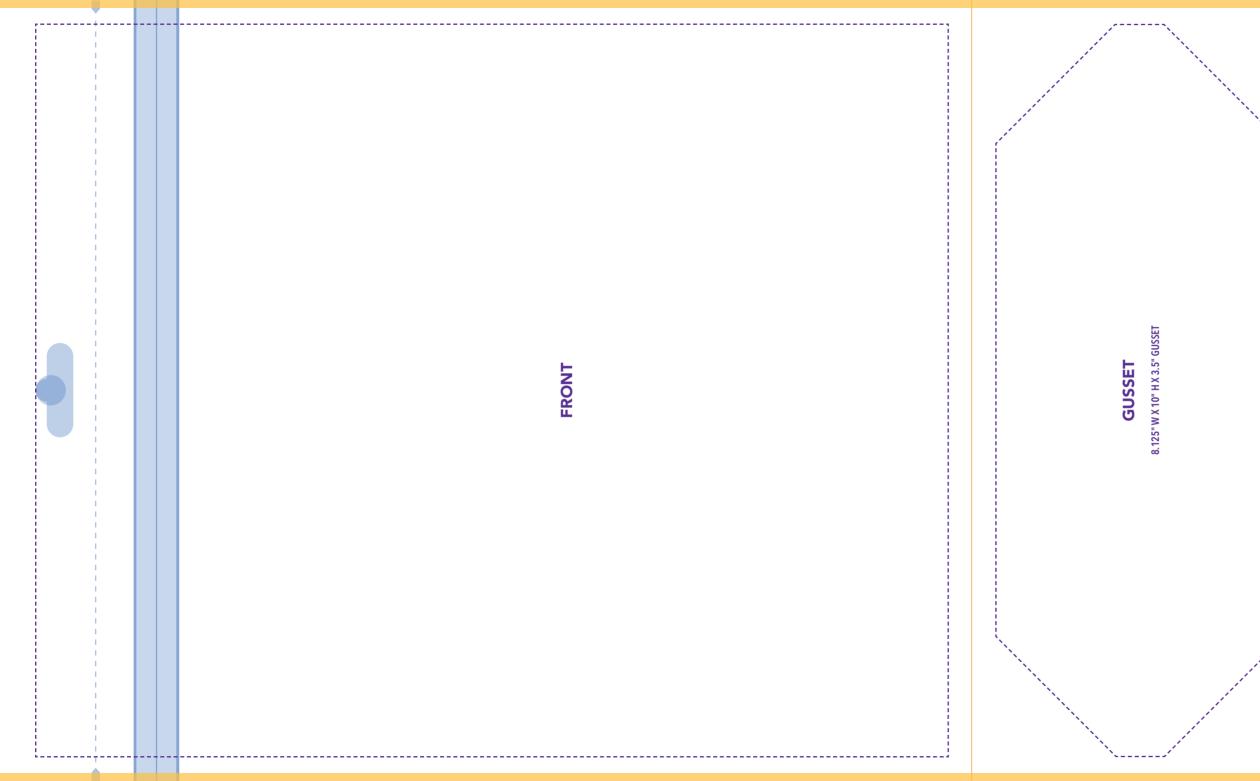

## **Dieline Details**

Yellow = Cut Tolerance

Please allow for the cut tolerance. Always make sure your artwork matches along both yellow edges.

## Purple Dash = Safe Areas

Don't accidentally trim off important information or fold it onto another panel. Keep all important text and design elements inside the purple safe areas.

0

## Blue = Optional Features

Go ahead! Add a zipper. Add a hang hole. Remove the tear notch. Simply select these options when ordering and they will be placed where marked in blue.