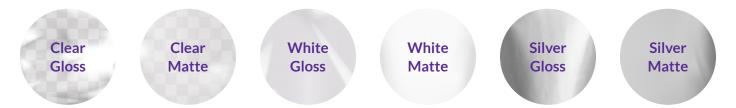

### **Pouch Material and Laminate Options**

### **Film Material**

| Item      | Construction                      | Features                                                                     |  |  |
|-----------|-----------------------------------|------------------------------------------------------------------------------|--|--|
| White     | PET/white PE                      |                                                                              |  |  |
|           | Overall thickness:<br>89 microns  | Stand-up pouches; barrier<br>protection is required                          |  |  |
|           | 3.5 mil                           |                                                                              |  |  |
| Clear     | PET/clear PE                      |                                                                              |  |  |
|           | Overall thickness:<br>89 microns  | Stand-up pouches; barrier<br>protection with clear window<br>to see products |  |  |
|           | 3.5 mil                           |                                                                              |  |  |
| Metalized | PET/met PE/PE                     |                                                                              |  |  |
|           | Overall thickness:<br>102 microns | Stand-up pouches and cannabis                                                |  |  |
|           | 4 mil                             |                                                                              |  |  |