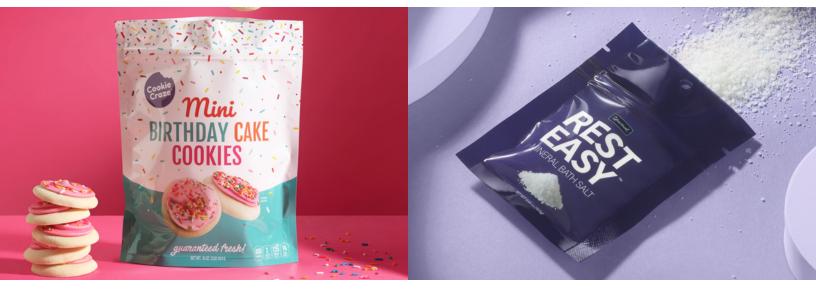

### Capabilities

We offer flexible packaging in a wide range of formats including lay-flat pouches, stand-up pouches, spouted pouches, roll stock and fin-sealed bar wrappers.